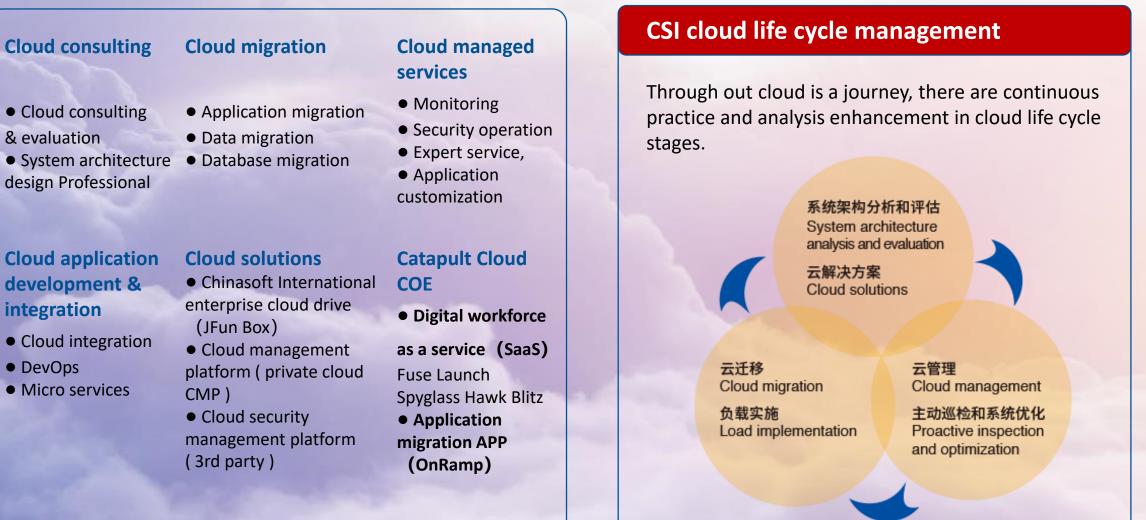

# **Moving Globally in Cloud**

- China The Company has built a cloud management service business such as cloud consulting, cloud migration, cloud
  operation and maintenance, and accumulated DevOps and cloud native application service capabilities through project
  practice, including in new technologies such as AI and IoT.
- US Catapult released its subscription-based solution product "Azure Management Services (AMS)", which doubled its subscription-based business revenue and obtained 16 Microsoft-certified certifications. It is not a professional service provider for Azure, Microsoft 365 and Dynamics 365.

#### Vision: To become a global cloud player

#### Work closely with channel partners

Become the global TOP 10 CMSP, Huawei Cloud Top1
 CMSP, Microsoft Azure Top3 CMSP. Covering
 mainstream NA customers, providing IaaS, DevOps, AI
 and security, four-tier management services, becoming
 the primary object of customer cloud business.