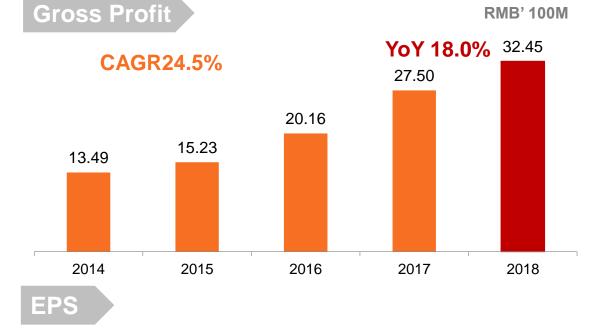

# Agenda

- 1. Company Overview
- 2. Financial Results
- 3. Business Developments and Strategic Outlooks
- 4. Investment Highlights

21世纪海上丝绸之路。

| RMB' 000                                          | 2018       | 2017      | Growth Rate |
|---------------------------------------------------|------------|-----------|-------------|
| Revenue                                           | 10,585,013 | 9,243,684 | 14.5%       |
| Service Revenue                                   | 10,339,012 | 8,807,512 | 17.4%       |
| Gross Profit                                      | 3,244,657  | 2,750,466 | 18.0%       |
| Profit for the Period                             | 716,171    | 561,307   | 27.6%       |
| Net Profit Attributable to Equity<br>Shareholders | 715,803    | 565,567   | 26.6%       |
| Basic EPS (RMB cents)                             | 29.54      | 23.59     | 25.2%       |

#### **Income Statement**

| RMB' 000                                                                 | 2018        | Of Revenue | Of. Ser. Rev. | 2017        | Of Revenue | Of. Ser. Rev. | Growth% |
|--------------------------------------------------------------------------|-------------|------------|---------------|-------------|------------|---------------|---------|
| Turnover                                                                 | 10,585,013  |            |               | 9,243,684   |            |               | 14.5%   |
| Service revenue                                                          | 10,339,012  |            |               | 8,807,512   |            |               | 17.4%   |
| Cost of sales and services                                               | (7,340,356) | (69.3%)    | (71.0%)       | (6,493,218) | (70.2%)    | (73.7%)       | 13.0%   |
| Gross profit                                                             | 3,244,657   | 30.7%      | 31.4%         | 2,750,466   | 29.8%      | 31.2%         | 18.0%   |
| Other income                                                             | 64,078      | 0.6%       | 0.6%          | 100,491     | 1.1%       | 1.1%          | -36.2%  |
| Loss from decognition of financial<br>assets measured at amortised cost  | (7,139)     | (0.1%)     | (0.1%)        | (3,846)     | (0.0%)     | (0.0%)        | 85.6%   |
| Impairment losses, net of reversal                                       | (35,200)    | (0.3%)     | (0.3%)        | (25,862)    | (0.3%)     | (0.3%)        | 36.1%   |
| Other gains or losses                                                    | (5,669)     | (0.1%)     | (0.1%)        | (4,065)     | (0.0%)     | (0.0%)        | 39.5%   |
| Selling and distribution costs                                           | (495,524)   | (4.7%)     | (4.8%)        | (369,729)   | (4.0%)     | (4.2%)        | 34.0%   |
| Administrative expenses                                                  | (1,091,148) | (10.3%)    | (10.6%)       | (1,086,325) | (11.8%)    | (12.3%)       | 0.4%    |
| Research and development costs                                           | (739,434)   | (7.0%)     | (7.2%)        | (567,313)   | (6.1%)     | (6.4%)        | 30.3%   |
| Other expenses                                                           | (68,402)    | (0.6%)     | (0.7%)        | (81,742)    | . ,        | (0.9%)        | -16.3%  |
| Finance costs                                                            | (117,987)   | (1.1%)     | (1.1%)        | (99,069)    | . ,        | (1.1%)        | 19.1%   |
| Share of results of investments accounted<br>for using the equity method | 12,222      | 0.1%       | 0.1%          | 19,763      |            | 0.2%          | -38.2%  |
| Profit before taxation                                                   | 760,454     | 7.2%       | 7.4%          | 632,769     | 6.8%       | 7.2%          | 20.2%   |
| Income tax expense                                                       | (44,283)    | (0.4%)     | (0.4%)        | (71,462)    | (0.8%)     | (0.8%)        | -38.0%  |
| Profit for the year                                                      | 716,171     | 6.8%       | 6.9%          | 561,307     | 6.1%       | 6.4%          | 27.6%   |