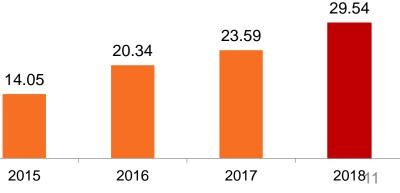

# Agenda

- 1. Company Overview
- 2. Financial Results
- 3. Business Developments and Strategic Outlooks
- 4. Investment Highlights

21世纪海上丝绸之路。

| RMB' 000                                          | 2018       | 2017      | Growth Rate |
|---------------------------------------------------|------------|-----------|-------------|
| Revenue                                           | 10,585,013 | 9,243,684 | 14.5%       |
| Service Revenue                                   | 10,339,012 | 8,807,512 | 17.4%       |
| Gross Profit                                      | 3,244,657  | 2,750,466 | 18.0%       |
| Profit for the Period                             | 716,171    | 561,307   | 27.6%       |
| Net Profit Attributable to Equity<br>Shareholders | 715,803    | 565,567   | 26.6%       |
| Basic EPS (RMB cents)                             | 29.54      | 23.59     | 25.2%       |

## **Key Operating Data**

RMB' 100M

莫斯科

**RMB' Cents** 

10.72

2014

YoY25.2 %