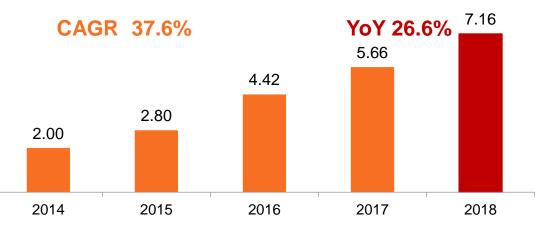

## **Key Operating Data**

RMB' 100M

莫斯科

**RMB' Cents** 

10.72

2014

YoY25.2 %

# Agenda

- 1. Company Overview
- 2. Financial Results
- 3. Business Developments and Strategic Outlooks
- 4. Investment Highlights

21世纪海上丝绸之路。

| RMB' 000                                          | 2018       | 2017      | Growth Rate |
|---------------------------------------------------|------------|-----------|-------------|
| Revenue                                           | 10,585,013 | 9,243,684 | 14.5%       |
| Service Revenue                                   | 10,339,012 | 8,807,512 | 17.4%       |
| Gross Profit                                      | 3,244,657  | 2,750,466 | 18.0%       |
| Profit for the Period                             | 716,171    | 561,307   | 27.6%       |
| Net Profit Attributable to Equity<br>Shareholders | 715,803    | 565,567   | 26.6%       |
| Basic EPS (RMB cents)                             | 29.54      | 23.59     | 25.2%       |