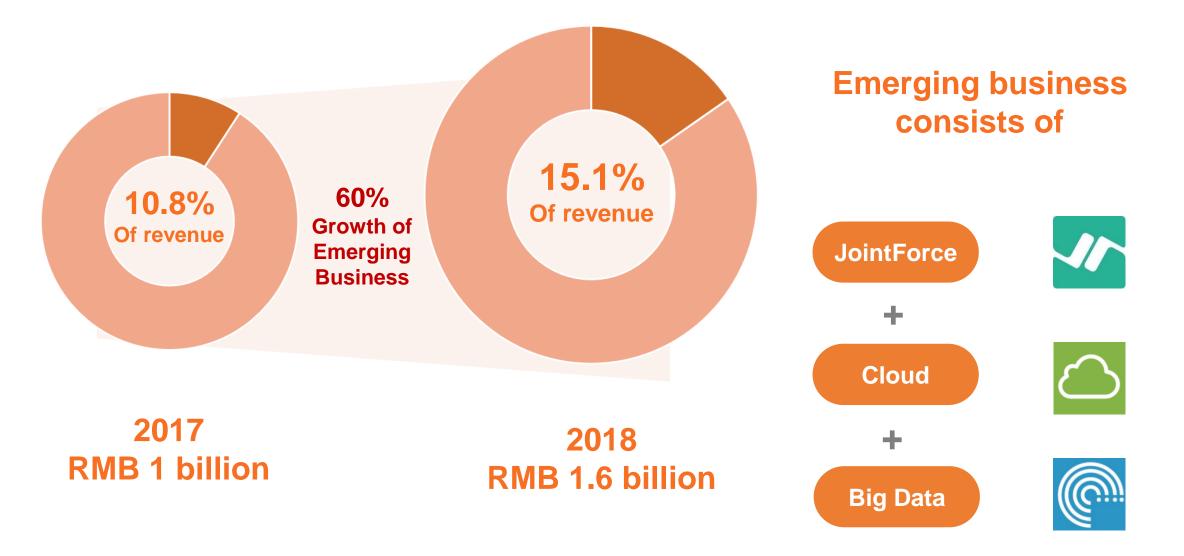

Rate |
|---------------------------------------------------|------------|-----------|-------------|
| Revenue                                           | 10,585,013 | 9,243,684 | 14.5%       |
| Service Revenue                                   | 10,339,012 | 8,807,512 | 17.4%       |
| Gross Profit                                      | 3,244,657  | 2,750,466 | 18.0%       |
| Profit for the Period                             | 716,171    | 561,307   | 27.6%       |
| Net Profit Attributable to Equity<br>Shareholders | 715,803    | 565,567   | 26.6%       |
| Basic EPS (RMB cents)                             | 29.54      | 23.59     | 25.2%       |

莫斯科

## **Key Operating Data**





RMB' 100M

莫斯科





**RMB' Cents** 



10.72

2014

YoY25.2 %



# Rapid Growth of Emerging Business





#### **Income Statement**



| RMB' 000                                                                 | 2018        | Of Revenue | Of. Ser. Rev. | 2017        | Of Revenue | Of. Ser. Rev. | Growth% |
|--------------------------------------------------------------------------|-------------|------------|---------------|-------------|------------|---------------|---------|
| Turnover                                                                 | 10,585,013  |            |               | 9,243,684   |            |               | 14.5%   |
| Service revenue                                                          | 10,339,012  |            |               | 8,807,512   |            |               | 17.4%   |
| Cost of sales and services                                               |