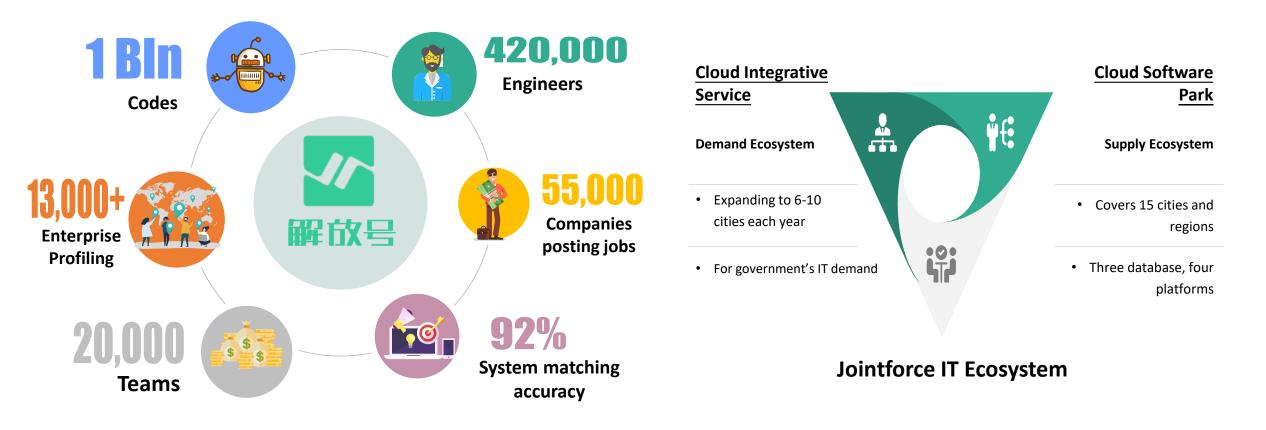

# Cloud Integrative Service – A New Digital Government

#### 

Successfully lowered government's procurement process by 30%, currently launched officially in Nanjing and Xi'An, with Guangzhou, Chongqing, Zhejiang and etc. soon to follow.

#### Government

Problems:

- Not sure about credentials of the service provider
- Not a transparent management process
- Unsure of quality control upon delivery

Cloud Integrative service is a one stop shop for them

#### Cloud Software Parks Continue its Promotion and Capability Upgrades

 Cloud software parks are now in Jiangsu, Shandong, Hubei, Anhui, Chongqing, Zhejiang, Fujian and etc., and through the three database and four platforms, providing new capabilities to them.

#### Three database

- Enterprise
  - Understanding the enterprises within the

software parks

- Project
  - Help the park to continue to accumulate projects and results
- Resource Information
  - Provide solutions, services, and products for the park.