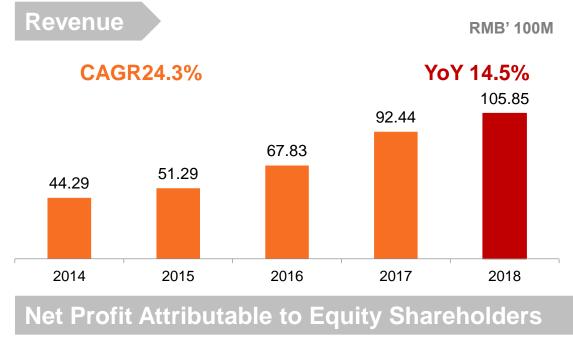

# Agenda

- 1. Company Overview
- 2. Financial Results
- 3. Business Developments and Strategic Outlooks
- 4. Investment Highlights

21世纪海上丝绸之路。

| RMB' 000                                          | 2018       | 2017      | Growth Rate |
|---------------------------------------------------|------------|-----------|-------------|
| Revenue                                           | 10,585,013 | 9,243,684 | 14.5%       |
| Service Revenue                                   | 10,339,012 | 8,807,512 | 17.4%       |
| Gross Profit                                      | 3,244,657  | 2,750,466 | 18.0%       |
| Profit for the Period                             | 716,171    | 561,307   | 27.6%       |
| Net Profit Attributable to Equity<br>Shareholders | 715,803    | 565,567   | 26.6%       |
| Basic EPS (RMB cents)                             | 29.54      | 23.59     | 25.2%       |

#### **Income Statement**

| RMB' 000                                                                 | 2018        | Of Revenue | Of. Ser. Rev. | 2017        | Of Revenue | Of. Ser. Rev. | Growth% |
|--------------------------------------------------------------------------|-------------|------------|---------------|-------------|------------|---------------|---------|
| Turnover                                                                 | 10,585,013  |            |               | 9,243,684   |            |               | 14.5%   |
| Service revenue                                                          | 10,339,012  |            |               | 8,807,512   |            |               | 17.4%   |
| Cost of sales and services                                               | (7,340,356) | (69.3%)    | (71.0%)       | (6,493,218) | (70.2%)    | (73.7%)       | 13.0%   |
| Gross profit                                                             | 3,244,657   | 30.7%      | 31.4%         | 2,750,466   | 29.8%      | 31.2%         | 18.0%   |
| Other income                                                             | 64,078      | 0.6%       | 0.6%          | 100,491     | 1.1%       | 1.1%          | -36.2%  |
| Loss from decognition of financial<br>assets measured at amortised cost  | (7,139)     | (0.1%)     | (0.1%)        | (3,846)     | (0.0%)     | (0.0%)        | 85.6%   |
| Impairment losses, net of reversal                                       | (35,200)    | (0.3%)     | (0.3%)        | (25,862)    | (0.3%)     | (0.3%)        | 36.1%   |
| Other gains or losses                                                    | (5,669)     | (0.1%)     | (0.1%)        | (4,065)     | (0.0%)     | (0.0%)        | 39.5%   |
| Selling and distribution costs                                           | (495,524)   | (4.7%)     | (4.8%)        | (369,729)   | (4.0%)     | (4.2%)        | 34.0%   |
| Administrative expenses                                                  | (1,091,148) | (10.3%)    | (10.6%)       | (1,086,325) | (11.8%)    | (12.3%)       | 0.4%    |
| Research and development costs                                           | (739,434)   | (7.0%)     | (7.2%)        | (567,313)   | (6.1%)     | (6.4%)        | 30.3%   |
| Other expenses                                                           | (68,402)    | (0.6%)     | (0.7%)        | (81,742)    | . ,        | (0.9%)        | -16.3%  |
| Finance costs                                                            | (117,987)   | (1.1%)     | (1.1%)        | (99,069)    | . ,        | (1.1%)        | 19.1%   |
| Share of results of investments accounted<br>for using the equity method | 12,222      | 0.1%       | 0.1%          | 19,763      |            | 0.2%          | -38.2%  |
| Profit before taxation                                                   | 760,454     | 7.2%       | 7.4%          | 632,769     | 6.8%       | 7.2%          | 20.2%   |
| Income tax expense                                                       | (44,283)    | (0.4%)     | (0.4%)        | (71,462)    | (0.8%)     | (0.8%)        | -38.0%  |
| Profit for the year                                                      | 716,171     | 6.8%       | 6.9%          | 561,307     | 6.1%       | 6.4%          | 27.6%   |