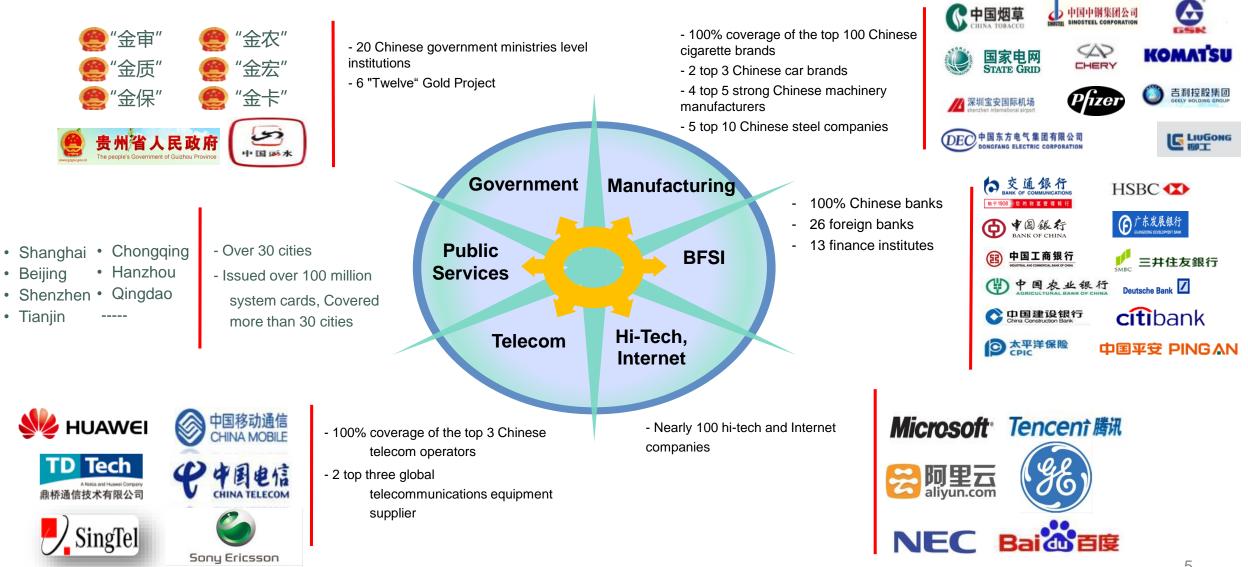

|
| HK Main Board Listing | 2008                                                                                     |
| Code                  | 354.HK                                                                                   |
| Revenue in 2018       | 10.56 Billion RMB                                                                        |
| Employees             | 60,500                                                                                   |
| Others                | eholders<br>Dr. Chen<br>+ Execs<br>15.75%<br>Shenzhen-<br>Hong Kong<br>Connect<br>11.36% |
|                       |                                                                                          |

## **Broad Blue Chip Customer Base**

#### 成就客户 **I** C5&5 奋斗为本 山软国际 创造公享 共同成长



# **Services & Products**





# **Traditional IT Services**



Strategic Consulting

Enterprise Strategy & Digital Transformation Business Consulting & Decision-making



Application & Development

Enterprise Mobile and Application Software Development & Implementation Hardware Development & Maintenance



#### **Technical Service**

Maintenance and Support Product Testing Infrastructure Management Globalization & Localization



#### **Excellency Training**

Excellency Training

Center

**Excellency Experience** 

Center

Zker Platform

# **Solution Capabilities**



| <ul> <li>Safety Production Management</li> <li>LES</li> </ul>                                                           | <ul><li>WMS</li><li>EAI</li></ul>